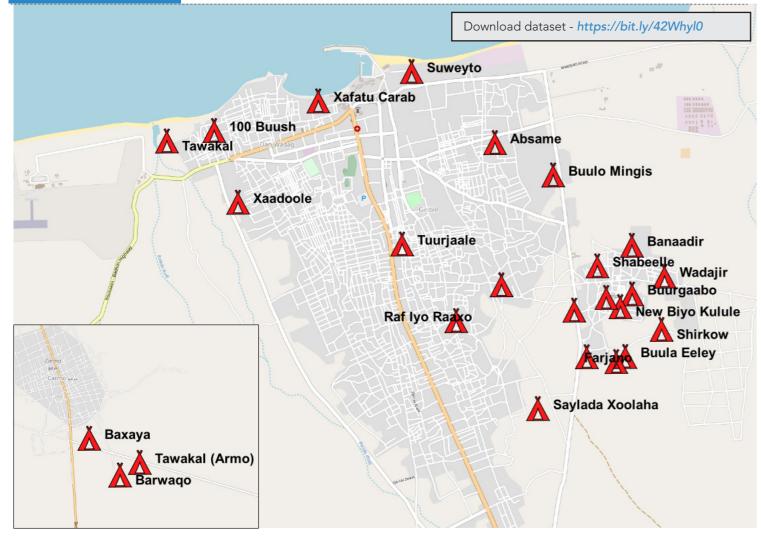

## VERIFIED IDP SITES IN BOSSASO AS OF MAY 2023

### Map of verified IDP sites in Bossaso - May 2023

#### **Assessment overview**

**CCCM** Cluster

SOMALIA

An IDP site verification exercise was conducted in Bossaso in May 2023. The operation was led by DRC, NRC, PMWDO, PSA and UNHCR. 25 IDP sites were identified hosting 21,052 households or 126,544 individuals.

Compared to the last site verification conducted in November 2022, there was no increase in sites, a decrease of 1,680 Households but and increase of 2,955 individuals.