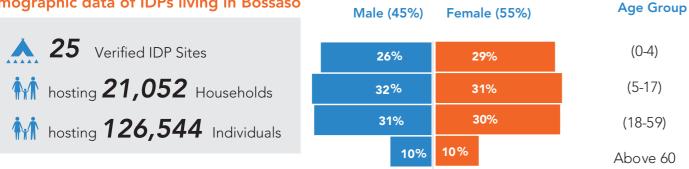

## VERIFIED IDP SITES IN BOSSASO AS OF MAY 2023



### Map of verified IDP sites in Bossaso - May 2023

#### **Assessment overview**

**CCCM** Cluster

SOMALIA

An IDP site verification exercise was conducted in Bossaso in May 2023. The operation was led by DRC, NRC, PMWDO, PSA and UNHCR. 25 IDP sites were identified hosting 21,052 households or 126,544 individuals.

Compared to the last site verification conducted in November 2022, there was no increase in sites, a decrease of 1,680 Households but and increase of 2,955 individuals.

### Demographic data of IDPs living in Bossaso



# **Eviction Risk Mapping**

| IDP sites were assessed based on their risk of<br>eviction. Several factors were put into consider-<br>ation such as IDP site tenure, type of agreements<br>in place and whether an eviction notice has been<br>issued recently. | <b>%</b> 12% |             |
|----------------------------------------------------------------------------------------------------------------------------------------------------------------------------------------------------------------------------------|--------------|-------------|
|                                                                                                                                                                                                                                  | <b>%</b> 60% |