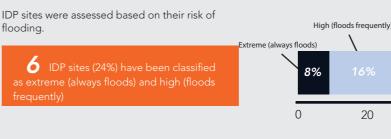

## Flood Risk Mapping

- are landowner authorized occupancy
- ave no agreements in place
- that have agreements have oral agreements
- that have agreements have agreed end dates
- ave been issued with eviction notice within the last 3 months

## Medium (floods infrequently) 76% 60 100 40 80